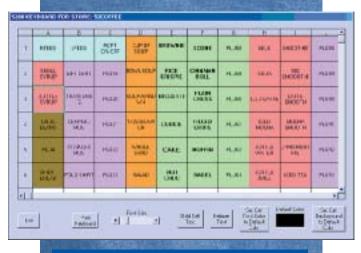

All PLU Options Are Conveniently Organized on a Single Screen. Quickly Find PLUs By Number or Descriptor.

Automate Unattended Polling by Defining Reports to be Polled in Two Distinct Polling Sessions.

Use SAM52 to Design and Print a Keyboard Legend Sheet For the ER-5200 Series Keyboard or Keychecks For the ER-5215/5240.