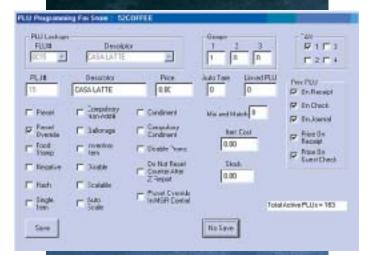

All PLU Options Are Conveniently Organized on a Single Screen. Quickly Find PLUs By Number or Descriptor.

Automate Unattended Polling by Defining Reports to be Polled in Two Distinct Polling Sessions.

Use SAM52 to Design and Print a Keyboard Legend Sheet For the ER-5200 Series Keyboard or Keychecks For the ER-5215/5240.