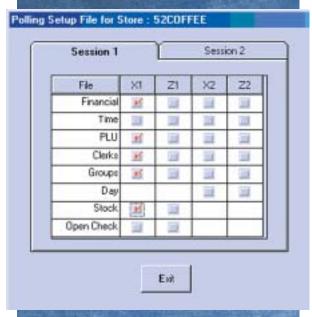

All PLU Options Are Conveniently Organized on a Single Screen. Quickly Find PLUs By Number or Descriptor.

Automate Unattended Polling by Defining Reports to be Polled in Two Distinct Polling Sessions.

Use SAM52 to Design and Print a Keyboard Legend Sheet For the ER-5200 Series Keyboard or Keychecks For the ER-5215/5240.

#### **Connect Directly or Via Telephone Modems**

Use SAM52 when you need to quickly communicate critical financial and sales data from a remote store location.

- Poll An Unlimited Number of Stores
- Poll All Stores or Individual Stores
- Poll Unattended at a Predetermined Time
- Define Two Unique Polling Sessions That Identify Reports You Wish to Poll (i.e. Different Daily/Weekly Report Sequences.)